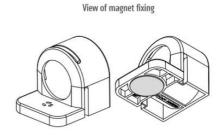

#### **GENERAL DATA**

| Mounting               | Magnetic mount             |
|------------------------|----------------------------|
| Nominal voltage        | 220-240 V AC               |
| Activation             | Door switch                |
| Connection type        | 3-pole plug with snap lock |
| Socket                 | UK/IE                      |
| Nominal socket current | 13 A                       |
| Light source           | LED                        |
| Luminance              | 1.080 Lm/1.730 Lm          |
| Life span              | 60,000h at +20°C           |
|                        |                            |