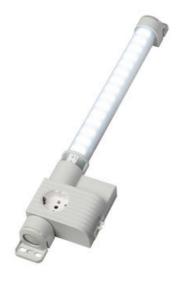

# VARIOLINE LAMP WITH SOCKET LED 121/122 - OBSOLETE - NEW RANGE COMING SOON

Varioline

12223.0-30 OBSOLETE - LED 122 220-240V AC, door switch, magnet fixing, UK/Ireland socket

- OBSOLETE
- FOR LED LIGHT USE LED 025
- FOR SOCKETS USE SD 035

#### PRODUCT DESCRIPTION

LED 121/122 Range is now Obsolete - Stego has a New Range coming Mid 2024

#### **GENERAL DATA**

| Mounting               | Magnetic mount             |
|------------------------|----------------------------|
| Nominal voltage        | 220-240 V AC               |
| Activation             | Door switch                |
| Connection type        | 3-pole plug with snap lock |
| Socket                 | UK/IE                      |
| Nominal socket current | 13 A                       |
| Light source           | LED                        |
| Luminance              | 1.080 Lm/1.730 Lm          |
| Life span              | 60,000h at +20°C           |
|                        |                            |